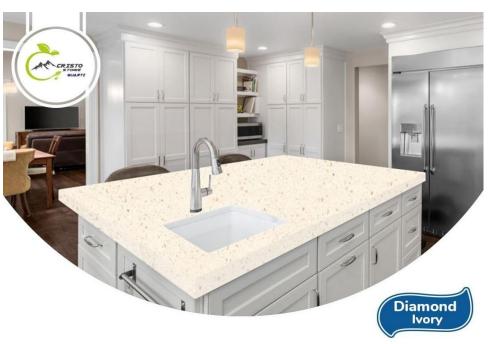

#### CRISTO STONE >>>

**Product Catalogue** 

https://cristostone.com

## Sparkle Series

(3070x1450 mm)

Sparkle the Interior of your home

## Sparkle White





## Sparkle Blue





## Sparkle Brown





## Sparkle Yellow





## Sparkle Grey





## Sparkle Ivory





## Sparkle Red





## Sparkle Green





#### Classic Series

(3070x1450 mm)

Make your home look classic

## Diamond Ivory





### **Diamond White**





#### Solitaire White





## Royal Series

(3070x1450 mm)

Royal Look to Your Home

## Salted Ivory





## Salted Grey





## Salted White





## Salted Brown





#### Sahara Series

(3070x1450 mm)

Redefine Your Home

## **Snow Star**





## Casper





## Belgium





#### Thessos Series

(3070x1450 mm)

Redefine Your Home

#### **Snow White**





# Cloudy





#### **Amazona**





#### Exotic White (2860x1640mm)



## **European Series**

(3070x1450 mm)

European Style Home

#### Bianco Carrara





### Carrara





#### Satuvario Series

(3070x1450 mm)

Stylish Home

#### Roman Satuvario





#### Volakas Satuvario





#### **Everest Gold**





#### **Everest White**





#### Platinum Series

(2860x1640 mm)

Platinum Home

## White Onyx



## Cont