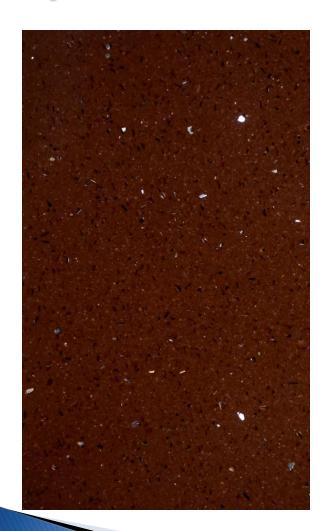

#### CRISTO STONE >>>

**Product Catalogue** 

https://cristostone.com

## Sparkle Series

(3070x1450 mm)

Sparkle the Interior of your home

## Sparkle White





## Sparkle Blue





## Sparkle Brown





## Sparkle Yellow





## Sparkle Grey





## Sparkle Ivory





## Sparkle Red





## Sparkle Green





#### Classic Series

(3070x1450 mm)

Make your home look classic

## Diamond Ivory





### **Diamond White**





#### Solitaire White





## Royal Series

(3070x1450 mm)

Royal Look to Your Home

## Salted Ivory





## Salted Grey





## Salted White





## Salted Brown





#### Sahara Series

(3070x1450 mm)

Redefine Your Home

## **Snow Star**





## Casper





## Belgium





#### Thessos Series

(3070x1450 mm)

Redefine Your Home

#### **Snow White**





# Cloudy





#### **Amazona**





#### Exotic White (2860x1640mm)



## **European Series**

(3070x1450 mm)

European Style Home

#### Bianco Carrara





### Carrara





#### Satuvario Series

(3070x1450 mm)

St