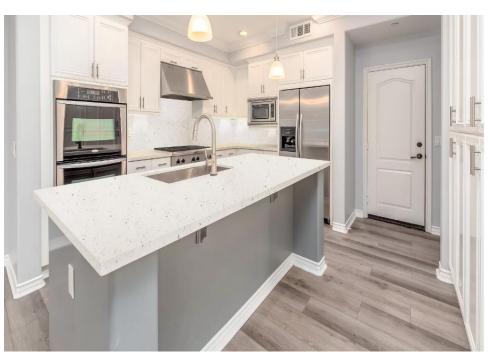

#### CRISTO STONE >>>

**Product Catalogue** 

https://cristostone.com

## Sparkle Series

(3070x1450 mm)

Sparkle the Interior of your home

## Sparkle White





## Sparkle Blue





## Sparkle Brown





## Sparkle Yellow





## Sparkle Grey





## Sparkle Ivory





## Sparkle Red





## Sparkle Green





#### Classic Series

(3070x1450 mm)

Make your home look classic

## Diamond Ivory





### **Diamond White**





#### Solitaire White





## Royal Series

(3070x1450 mm)

Royal Look to Your Home

## Salted Ivory





## Salted Grey





## Salted White





## Salted Brown





#### Sahara Series

(3070x1450 mm)

Redefine Your Home

## **Snow Star**





## Casper





## Belgium





#### Thessos Series

(3070x1450 mm)

Redefine Your Home

#### **Snow White**





# Cloudy





#### **Amazona**





#### Exotic White (2860x1640mm)



## **European Series**

(3070x1450 mm)

European Style Home

#### Bianco Carrara





### Carrara





#### Satuvario Series

(3070x1450 mm)

Stylish Home

#### Roman Satuvario





#### Volakas Satuvario





##