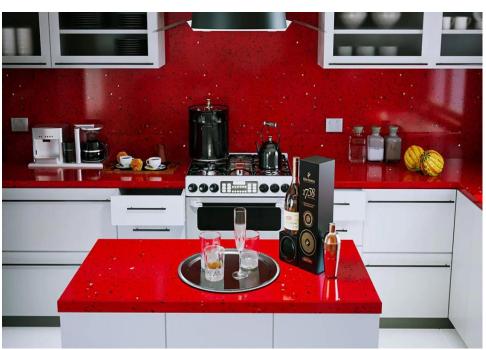

#### CRISTO STONE >>>

**Product Catalogue** 

https://cristostone.com

## Sparkle Series

(3070x1450 mm)

Sparkle the Interior of your home

## Sparkle White





## Sparkle Blue





## Sparkle Brown





## Sparkle Yellow





## Sparkle Grey





## Sparkle Ivory





## Sparkle Red





## Sparkle Green





#### Classic Series

(3070x1450 mm)

Make your home look classic

## Diamond Ivory





### **Diamond White**





#### Solitaire White





## Royal Series

(3070x1450 mm)

Royal Look to Your Home

## Salted Ivory





## Salted Grey





## Salted White





## Salted Brown





#### Sahara Series

(3070x1450 mm)

Redefine Your Home

## **Snow Star**





## Casper





## Belgium





#### Thessos Series

(3070x1450 mm)

Redefine Your Home

#### **Snow White**





# Cloudy





#### **Amazona**





#### Exotic White (2860x1640mm)



## **European Series**

(3070x1450 mm)

European Style Home

#### Bianco Carrara





### Carrara





#### Satuvario Series

(3070x1450 mm)

Stylish Home

#### Roman Satuvario





#### Volakas Satuvario





#### **Everest Gold**