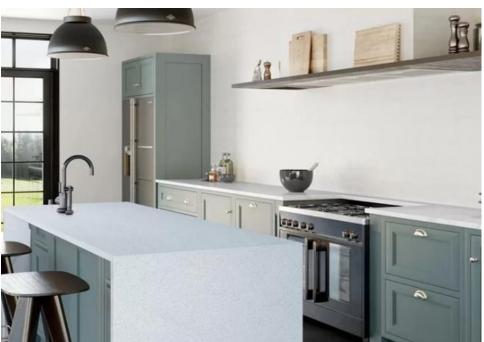

## Sparkle Series

(3070x1450 mm)

Sparkle the Interior of your home

## Sparkle White