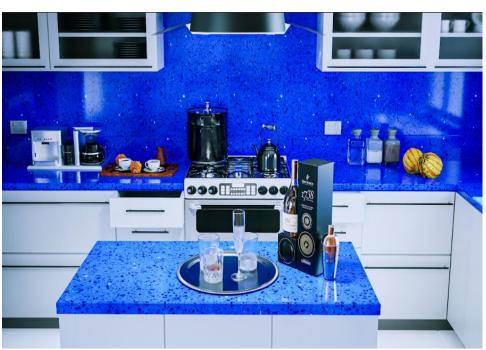

#### CRISTO STONE >>>

**Product Catalogue** 

https://cristostone.com

## Sparkle Series

(3070x1450 mm)

Sparkle the Interior of your home

## Sparkle White





## Sparkle Blue





## Sparkle Brown





## Sparkle Yellow





## Sparkle Grey





## Sparkle Ivory





## Sparkle Red





## Sparkle Green





#### Classic Series

(3070x1450 mm)

Make your home look classic

## Diamond Ivory





### **Diamond White**





#### Solitaire White





## Royal Series

(3070x1450 mm)

Royal Look to Your Home

## Salted Ivory





## Salted Grey





## Salted White





## Salted Brown





#### Sahara Series

(3070x1450 mm)

Redefine Your Home

## **Snow Star**





## Casper





## Belgium





#### Thessos Series

(3070x1450 mm)

Redefine Your Home

#### **Snow White**





# Cloudy





#### **Amazona**





#### Exotic White (2860x1640mm)



## **European Series**

(3070x1450 mm)

European Style Home

#### Bianco Carrara





### Carrara





#### Satuvario Series