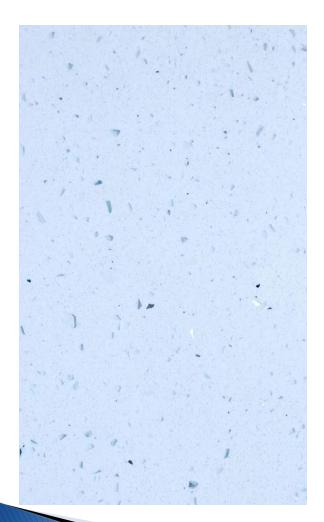

#### CRISTO STONE >>>

**Product Catalogue** 

https://cristostone.com

## Sparkle Series

(3070x1450 mm)

Sparkle the Interior of your home

## Sparkle White





## Sparkle Blue





## Sparkle Brown





## Sparkle Yellow





## Sparkle Grey





## Sparkle Ivory





## Sparkle Red





## Sparkle Green





#### Classic Series

(3070x1450 mm)

Make your home look classic

## Diamond Ivory





### **Diamond White**





#### Solitaire White





## Royal Series

(3070x1450 mm)

Royal Look to Your Home

## Salted Ivory





## Salted Grey





## Salted White





## Salted Brown





#### Sahara Series

(3070x1450 mm)

Redefine Your Home

## **Snow Star**





## Casper





## Belgium





#### Thessos Series

(3070x1450 mm)

Redefine Your Home

#### **Snow White**





# Cloudy





#### **Amazona**





#### Exotic White (2860x1640mm)



## **European Series**

(3070x1450 mm)

European Style Home

#### Bianco Carrara





### Carrara