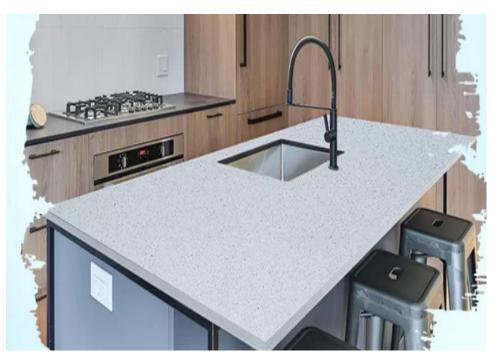

## Sparkle Series

(3070x1450 mm)

Sparkle the Interior of your home

## Sparkle White