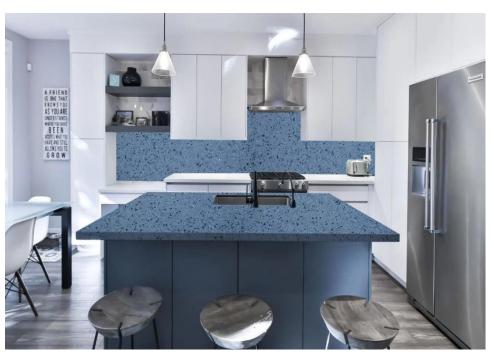

#### CRISTO STONE >>>

**Product Catalogue** 

https://cristostone.com

## Sparkle Series

(3070x1450 mm)

Sparkle the Interior of your home

## Sparkle White





## Sparkle Blue





## Sparkle Brown





## Sparkle Yellow





## Sparkle Grey





## Sparkle Ivory





## Sparkle Red





## Sparkle Green





#### Classic Series

(3070x1450 mm)

Make your home look classic

## Diamond Ivory





### **Diamond White**





#### Solitaire White





## Royal Series

(3070x1450 mm)

Royal Look to Your Home

## Salted Ivory





## Salted Grey





## Salted White





## Salted Brown





#### Sahara Series

(3070x1450 mm)

Redefine Your Home

## **Snow Star**





## Casper





## Belgium





#### Thessos Series

(3070x1450 mm)

Redefine Your Home

#### **Snow White**





# Cloudy





#### **Amazona**





#### Exotic White (2860x1640mm)



## **European Series**

(3070x1450 mm)

European Style Home

#### Bianco Carrara





### Carrara





#### Satuvario Series

(3070x1450 mm)

Stylish Home

#### Roman Satuvario





#### Vol