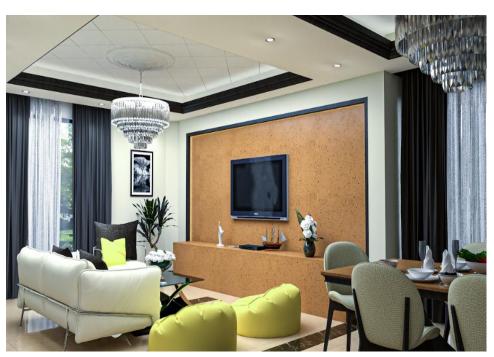

#### CRISTO STONE >>>

**Product Catalogue** 

https://cristostone.com

## Sparkle Series

(3070x1450 mm)

Sparkle the Interior of your home

## Sparkle White





## Sparkle Blue





## Sparkle Brown





## Sparkle Yellow





## Sparkle Grey





## Sparkle Ivory





## Sparkle Red





## Sparkle Green





#### Classic Series

(3070x1450 mm)

Make your home look classic

## Diamond Ivory





### **Diamond White**





#### Solitaire White





## Royal Series

(3070x1450 mm)

Royal Look to Your Home

## Salted Ivory





## Salted Grey





## Salted White





## Salted Brown





#### Sahara Series

(3070x1450 mm)

Redefine Your Home

## **Snow Star**





## Casper





## Belgium





#### Thessos Series

(3070x1450 mm)

Redefine Your Home

#### **Snow White**





# Cloudy





#### **Amazona**





#### Exotic White (2860x1640mm)



## **European Series**

(3070x1450 mm)

European Style Home

#### Bianco Carrara





### Carrara





#### Satuvario Series

(3070x1450 mm)

Stylish Home

#### Roman Sa