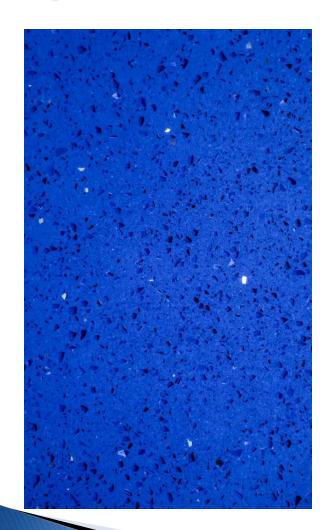

#### CRISTO STONE >>>

**Product Catalogue** 

https://cristostone.com

## Sparkle Series

(3070x1450 mm)

Sparkle the Interior of your home

## Sparkle White





## Sparkle Blue





## Sparkle Brown





## Sparkle Yellow





## Sparkle Grey





## Sparkle Ivory





## Sparkle Red





## Sparkle Green





#### Classic Series

(3070x1450 mm)

Make your home look classic

## Diamond Ivory





### **Diamond White**





#### Solitaire White





## Royal Series

(3070x1450 mm)

Royal Look to Your Home

## Salted Ivory





## Salted Grey





## Salted White





## Salted Brown





#### Sahara Series

(3070x1450 mm)

Redefine Your Home

## **Snow Star**





## Casper





## Belgium





#### Thessos Series

(3070x1450 mm)

Redefine Your Home

#### **Snow White**





# Cloudy





#### **Amazona**





#### Exotic White (2860x1640mm)



## **European Series**

(3070x1450 mm)

European Style Home

#### Bianco Carrara





### Carrara





#### Satuvario Seri