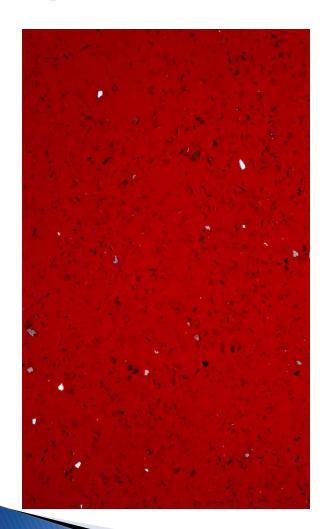

#### CRISTO STONE >>>

**Product Catalogue** 

https://cristostone.com

## Sparkle Series

(3070x1450 mm)

Sparkle the Interior of your home

## Sparkle White





## Sparkle Blue





## Sparkle Brown





## Sparkle Yellow





## Sparkle Grey





## Sparkle Ivory





## Sparkle Red





## Sparkle Green





#### Classic Series

(3070x1450 mm)

Make your home look classic

## Diamond Ivory





### **Diamond White**





#### Solitaire White





## Royal Series

(3070x1450 mm)

Royal Look to Your Home

## Salted Ivory





## Salted Grey





## Salted White





## Salted Brown





#### Sahara Series

(3070x1450 mm)

Redefine Your Home

## **Snow Star**





## Casper





## Belgium





#### Thessos Series

(3070x1450 mm)

Redefine Your Home

#### **Snow White**





# Cloudy





#### **Amazona**





#### Exotic White (2860x1640mm)



## **European Series**

(3070x1450 mm)

European Style Home

#### Bianco Carrara





### Carrara





#### Satuvario Series

(3070x1450 mm)

Stylish Home

#### Roman Satuvario





#### Volakas Satuvario





#### **Everest Gold*