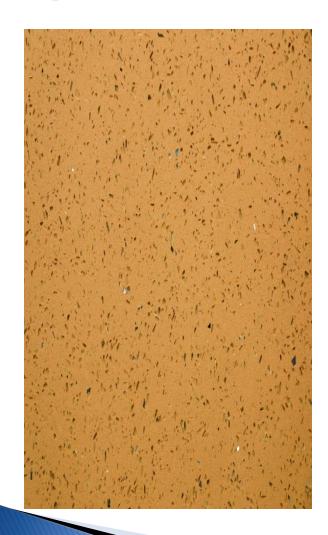

#### CRISTO STONE >>>

**Product Catalogue** 

https://cristostone.com

## Sparkle Series

(3070x1450 mm)

Sparkle the Interior of your home

## Sparkle White





## Sparkle Blue





## Sparkle Brown





## Sparkle Yellow





## Sparkle Grey





## Sparkle Ivory





## Sparkle Red





## Sparkle Green





#### Classic Series

(3070x1450 mm)

Make your home look classic

## Diamond Ivory





### **Diamond White**





#### Solitaire White





## Royal Series

(3070x1450 mm)

Royal Look to Your Home

## Salted Ivory





## Salted Grey





## Salted White





## Salted Brown





#### Sahara Series

(3070x1450 mm)

Redefine Your Home

## **Snow Star**





## Casper





## Belgium





#### Thessos Series

(3070x1450 mm)

Redefine Your Home

#### **Snow White**





# Cloudy





#### **Amazona**





#### Exotic White (2860x1640mm)



## **European Series**

(3070x1450 mm)

European Style Home

#### Bianco Carrara





### Carrara





#### Satuvario Series

(3070x1450 mm)

Stylish Home

#### Roman